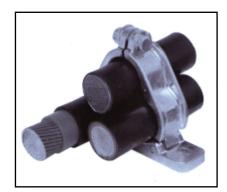

## TREFOIL CLAMPS

Trefoil clamps are used to hold 3 types of cable or conductor together on shelves, ocean beds in trenches or where the application is required. Clamps can be fixed with a single internal (500 series) or double external (300 Series) arrangement. Trefoil clamps are cast and manufactured from bicon alluminium alloy.

We cover cable ranges with outside diameters ranging from 24 mm outside diameter to 76 mm outside diameter. Trefoil clamps are not carried in stock. A standard lead time of 4-6 weeks is applicable subject to final configuration, quantities and prior sales.