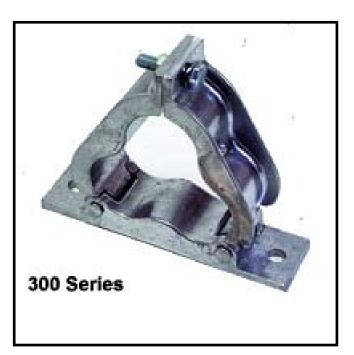

## TREFOIL CLAMPS

Trefoil clamps are used to hold 3 types of cable or conductor together on shelves, ocean beds in trenches or where the application is required. Clamps can be fixed with a single internal (500 series) or double external (300 Series) arrangement. Trefoil clamps are cast and manufactured from bicon alluminium alloy.

We cover cable ranges with outside diameters ranging from 24 mm outside diameter to 76 mm outside diameter. Trefoil clamps are not carried in stock. A standard lead time of 4-6 weeks is applicable subject to final configuration, quantities and prior sales.