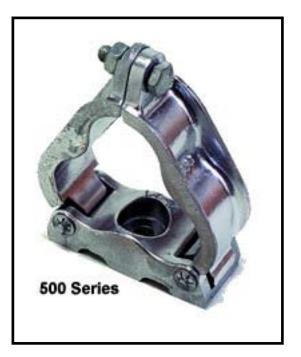

## TREFOIL CLAMPS

Trefoil clamps are used to hold 3 types of cable or conductor together on shelves, ocean beds in trenches or where the application is required. Clamps can be fixed with a single internal (500 series) or double external (300 Series) arrangement. Trefoil clamps are cast and manufactured from bicon alluminium alloy.

We cover cable ranges with outside diameters ranging from 24 mm outside diameter to 76 mm outside diameter. Trefoil clamps are not carried in stock. A standard lead time of 4-6 weeks is applicable subject to final configuration, quantities and prior sales.